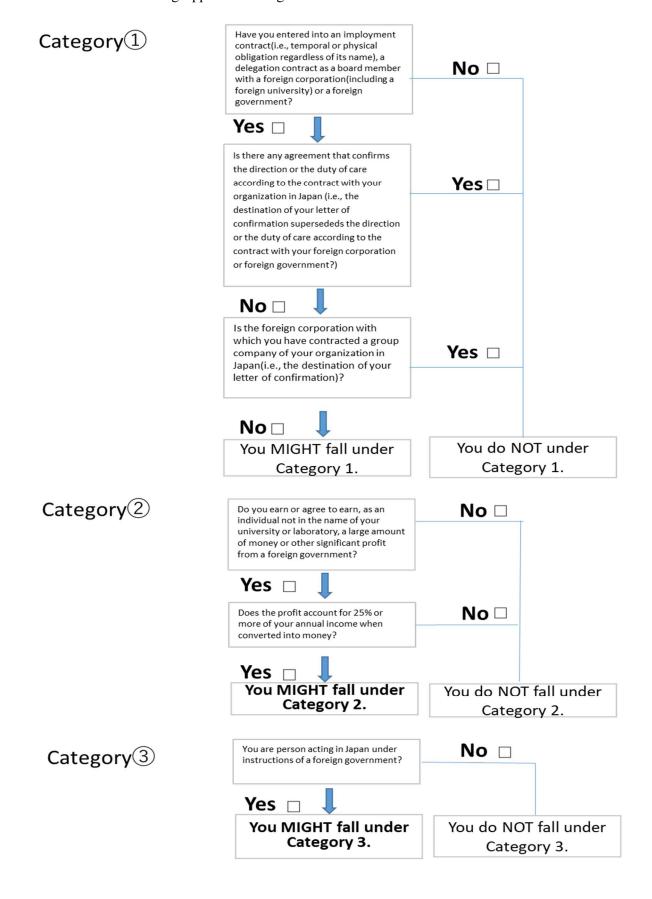

## Declaration of applicable specific categories

If you are applying to Gifu University as a faculty member or student, we ask you to declare whether you are subject to "deemed exports" controls under the Foreign Exchange and Foreign Trade Act ("FEFTA").

Please refer to the attached flowchart for your position, check the appropriate boxes, and submit it together with your application form and documents.

| Department                                                                                              |
|---------------------------------------------------------------------------------------------------------|
| Name                                                                                                    |
| □ Category 1 applies □ Category 2 applies □ Category 3 applies □ No categories apply                    |
| If you fall into one of the Categories 1 to 3, please provide a reason below and submit the relevant    |
| evidence.                                                                                               |
| Reason for applicability                                                                                |
| (e.g., employed by institution, receiving funding/scholarship from, or planning to do so)               |
| (                                                                                                       |
| Evidence                                                                                                |
| (e.g., proof of employment by a foreign organization (letter of employment/contract), letter of funding |
| from a foreign organization (individual), notice of scholarship award or application form)              |
| (                                                                                                       |
|                                                                                                         |
| *Please contact us if you are unsure whether any of the above categories apply.                         |
| Export Control Division                                                                                 |
| E-mail: export-control@adm.nagoya-u.ac.jp                                                               |

## Attachment

## Flowchart for Determining Applicable Categories